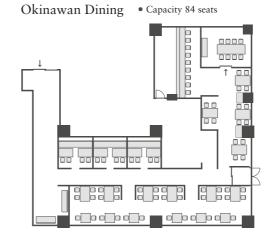

## Lobby Floor 2F

8 Lobby Lounge

(Okinawa Yakiniku / Chinese Dining / Okinawan Dining)

### Restaurants