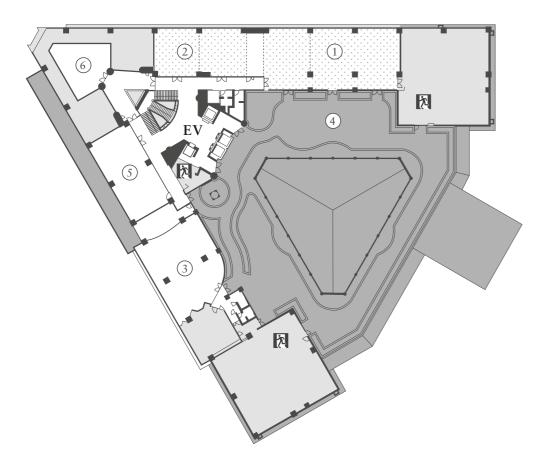

# l Banquet Rooms 3F

- ① Umanchu
- ② Majun
- ③ Karee
- ④ Courtyard
- ⑤ Bridal Salon
- 6 Chapel