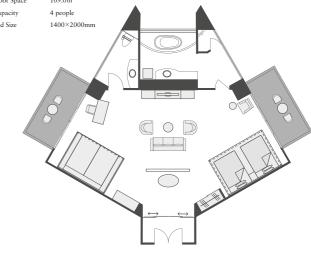

#### Panorama Ocean Suite Premium

• Room Location 10-13F

Number of Rooms 4 rooms

Floor Space

Capacity

Bed Size