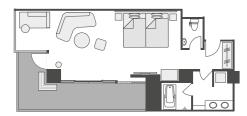

#### Club Corner

Room Location 8-13F

 Number of Rooms 12 rooms Capacity 4 people

• Room Location 14-15F

Club Corner Premium

• Number of Rooms 4 rooms Capacity 4 people

 Floor Space 64.9m²

 Bed Size 1400×2000mm