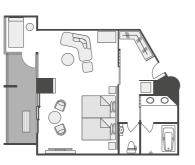

#### Club Room

• Room Location 14-15F Number of Rooms 56 rooms

• Floor Space 44.6m² Bed Size 1400×2000mm