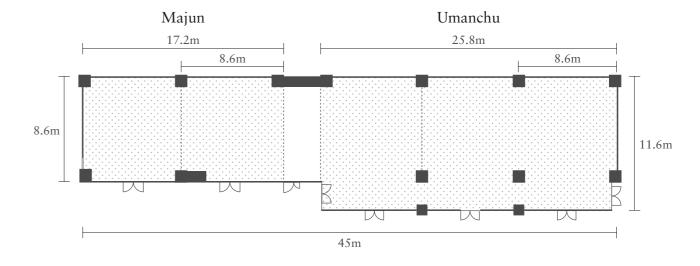

# I Banquet Hall

| Banquet Room Name | Floor | Standing | Formal Setting | Seated | School Style | Theater Style | m        | Area (m²) | Ceiling Height |
|-------------------|-------|----------|----------------|--------|--------------|---------------|----------|-----------|----------------|
| Umanchu           | 3F    | 150      | 104            | 130    | 117          | 200           | 8.6×25.8 | 299       | 3.5            |
| Majun             | 3F    | 80       | 56             | 70     | 72           | 100           | 8.6×17.2 | 148       | 3.5            |
| Umanchu + Majun   | 3F    | 280      | 192            | 240    | 198          | 310           | 8.6×45.0 | 456       | 3.5            |
| Karee             | 3F    | 120      | 64             | 100    | 72           | 130           | 8.6×21.5 | 185       | 3.5            |
| Poolside          | 1F    | 250      | -              | 200    | -            | -             | 7.5×48.0 | 480       | -              |