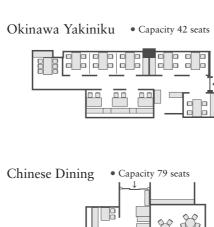

## Lobby Floor 2F

8 Lobby Lounge

(Okinawa Yakiniku / Chinese Dining / Okinawan Dining)

### Restaurants