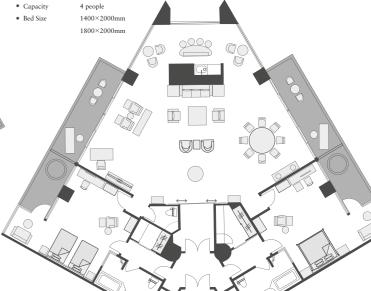

r of Rooms 12 rooms Capacity 4 people

• Room Location 14-15F

Club Corner Premium

• Number of Rooms 4 rooms Capacity 4 people

 Floor Space 64.9m²

 Bed Size 1400×2000mm



#### Club Ocean

• Room Location 8-13F

• Room Location 14-15F

Club Ocean Premium

Number of Rooms 12 rooms

 Capacity 4 people

 Number of Rooms 2 rooms • Capacity 4 people

 Floor Space 68.4m² Bed Size 1400×2000mm



#### Panorama Ocean Suite

• Room Location 5-9F • Number of Rooms 5 rooms

Floor Space

Capacity

Bed Size



#### Panorama Ocean Suite Premium

• Room Location 10-13F

Number of Rooms 4 rooms

Floor Space

Capacity

Bed Size



#### Crown Suite

• Room Location 14F

• Number of Rooms 1 room

Floor Space

 Capacity Bed Size



#### Royal Suite

• Room Location 15F

Number of Rooms 1 room

Floor Space



## Lobby Floor 2F

8 Lobby Lounge

(Okinawa Yakiniku / Chinese Dining / Okinawan Dining)



### Restaurants









# l Banquet Rooms 3F



- ① Umanchu
- ② Majun
- ③ Karee
- ④ Courtyard
- ⑤ Bridal Salon
- 6 Chapel

# I Banquet Hall





| Banquet Room Name | Floor | Standing | Formal Setting | Seated | School Style | Theater Style | m        | Area (m²) | Ceiling Height |
|-------------------|-------|----------|----------------|--------|--------------|---------------|----------|-----------|----------------|
| Umanchu           | 3F    | 150      | 104            | 130    | 117          | 200           | 8.6×25.8 | 299       | 3.5            |
| Majun             | 3F    | 80       | 56             | 70     | 72           | 100           | 8.6×17.2 | 148       | 3.5            |
| Umanch