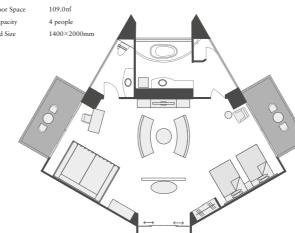

#### Panorama Ocean Suite

• Room Location 5-9F • Number of Rooms 5 rooms

Floor Space

Capacity

Bed Size