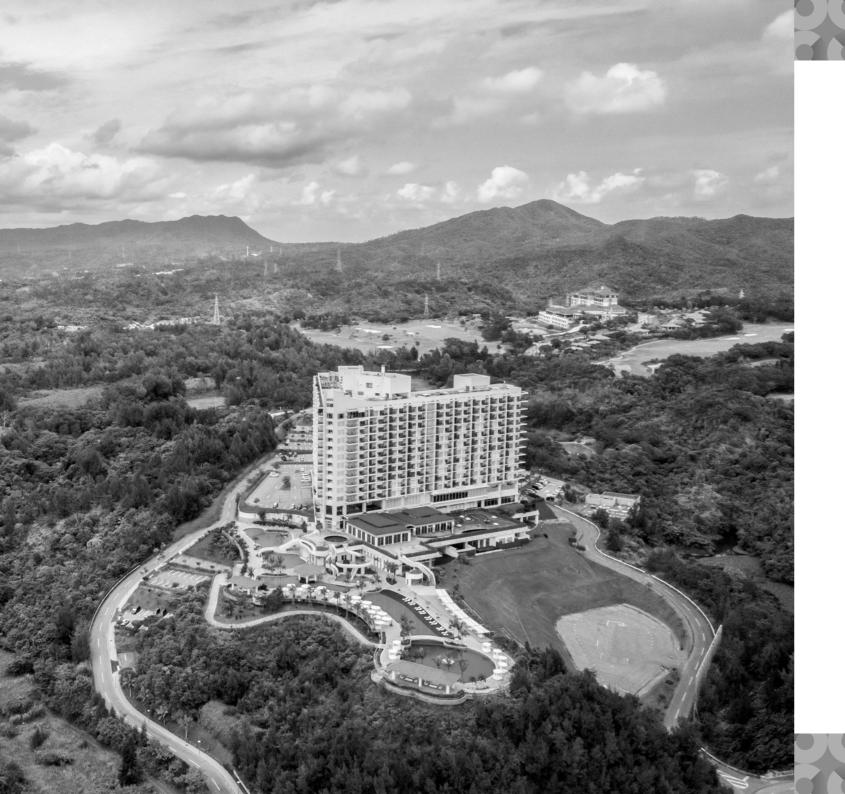

Floor Plan

## Garden Pool 1F



- ① Laundry
- ② Spa Reception
- ③ Spa
- 4 Fitness Gym
- ⑤ Indoor Pool
- 6 Garden Pool Reception
- 7 Changing Room
- Water Slide
- Pool Side Bar
- 10 Sauna

- ① Gazebo
- 12 Vibra-Bath
- <sup>(13)</sup> Walk Way

### I Guest Room Floors 5∼15F



#### Club Room

• Room Location 14-15F Number of Rooms 56 rooms

• Floor Space 44.6m² Bed Size 1400×2000mm



#### Superior Grande

Room Location 5-7F

Number of Rooms 12 rooms

• Capacity 4 people • Floor Space 64.9 - 68.4m²

 Bed Size 1400×2000mm

\*There are two types of Superior Grande Rooms.





#### Club Corner

Room Location 8-13F

 Number of Rooms 12 rooms Capacity 4 people

• Room Location 14-15F

Club Corner Premium

• Number of Rooms 4 rooms Capacity 4 people

 Floor Space 64.9m²

 Bed Size 1400×2000mm