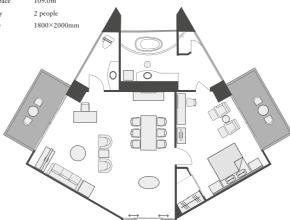

#### Crown Suite

• Room Location 14F

• Number of Rooms 1 room

Floor Space

 Capacity Bed Size