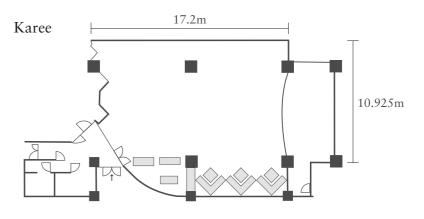

# I Banquet Hall

| Banquet Room Name | Floor | Standing | Formal Setting | Seated | School Style | Theater Style | m        | Area (m²) | Ceiling Height |
|-------------------|-------|----------|----------------|--------|--------------|---------------|----------|-----------|----------------|
| Umanchu           | 3F    | 150      | 104            | 130    | 117          | 200           | 8.6×25.8 | 299       | 3.5            |
| Majun             | 3F    | 80       | 56             | 70     | 72           | 100           | 8.6×17.2 | 148       | 3.5            |
| Umanchu + Majun   | 3F    | 280      | 192            | 240    | 198          | 310           | 8.6×45.0 | 456       | 3.5            |
| Karee             | 3F    | 120      | 64             | 100    | 72           | 130           | 8.6×21.5 | 185       | 3.5            |
| Poolside          | 1F    | 250      | -              | 200    | -            | -             | 7.5×48.0 | 480       | -              |