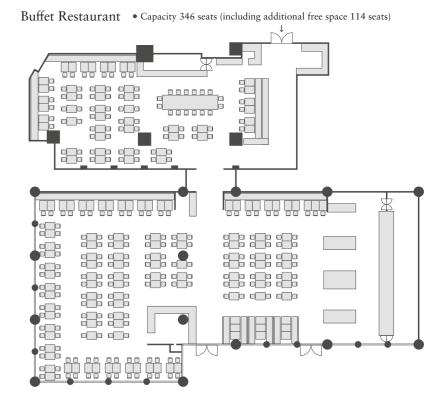

y 4 people

 Floor Space 64.9m²

 Bed Size 1400×2000mm



#### Club Ocean

• Room Location 8-13F

• Room Location 14-15F

Club Ocean Premium

Number of Rooms 12 rooms

 Capacity 4 people

 Number of Rooms 2 rooms • Capacity 4 people

 Floor Space 68.4m² Bed Size 1400×2000mm



#### Panorama Ocean Suite

• Room Location 5-9F • Number of Rooms 5 rooms

Floor Space

Capacity

Bed Size



#### Panorama Ocean Suite Premium

• Room Location 10-13F

Number of Rooms 4 rooms

Floor Space

Capacity

Bed Size



#### Crown Suite

• Room Location 14F

• Number of Rooms 1 room

Floor Space

 Capacity Bed Size



#### Royal Suite

• Room Location 15F

Number of Rooms 1 room

Floor Space



## Lobby Floor 2F

8 Lobby Lounge

(Okinawa Yakiniku / Chinese Dining / Okinawan Dining)



### Restaurants









# l Banquet Rooms 3F



- ① Umanchu
- ② Majun
- ③ Karee
- ④ Courtyard
- ⑤ Bridal Salon
- 6 Chapel

# I Banquet Hall





| Banquet Room Name | Floor | Standing | Formal Setting | Seated | School Style | Theater Style | m        | Area (m²) | Ceiling Height |
|-------------------|-------|----------|----------------|--------|--------------|---------------|----------|-----------|----------------|
| Umanchu           | 3F    | 150      | 104            | 130    | 117          | 200           | 8.6×25.8 | 299       | 3.5            |
| Majun             | 3F    | 80       | 56             | 70     | 72           | 100           | 8.6×17.2 | 148       | 3.5            |
| Umanchu + Majun   | 3F    | 280      | 192            | 240    | 198          | 310           | 8.6×45.0 | 456       | 3.5