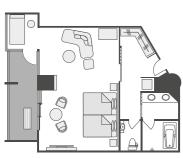

#### Superior Grande

Room Location 5-7F

Number of Rooms 12 rooms

• Capacity 4 people • Floor Space 64.9 - 68.4m²

 Bed Size 1400×2000mm

\*There are two types of Superior Grande Rooms.