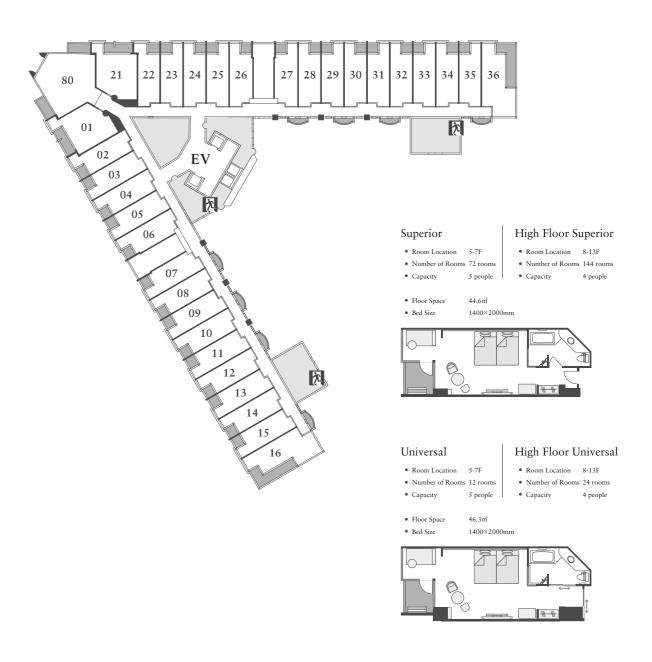

### I Guest Room Floors 5∼15F

#### Club Room

• Room Location 14-15F Number of Rooms 56 rooms

• Floor Space 44.6m² Bed Size 1400×2000mm

#### Superior Grande

Room Location 5-7F

Number of Rooms 12 rooms

• Capacity 4 people • Floor Space 64.9 - 68.4m²

 Bed Size 1400×2000mm

\*There are two types of Superior Grande Rooms.

#### Club Corner

Room Location 8-13F

 Number of Rooms 12 rooms Capacity 4 people

• Room Location 14-15F

Club Corner Premium

• Number of Rooms 4 rooms Capacity 4 people

 Floor Space 64.9m²

 Bed Size 1400×2000mm

#### Club Ocean

• Room Location 8-13F

• Room Location 14-15F

Club Ocean Premium

Number of Rooms 12 rooms

 Capacity 4 people

 Number of Rooms 2 rooms • Capacity 4 people

 Floor Space 68.4m² Bed Size 1400×2000mm