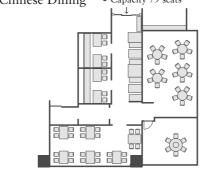

## Lobby Floor 2F

8 Lobby Lounge

(Okinawa Yakiniku / Chinese Dining / Okinawan Dining)

### Restaurants