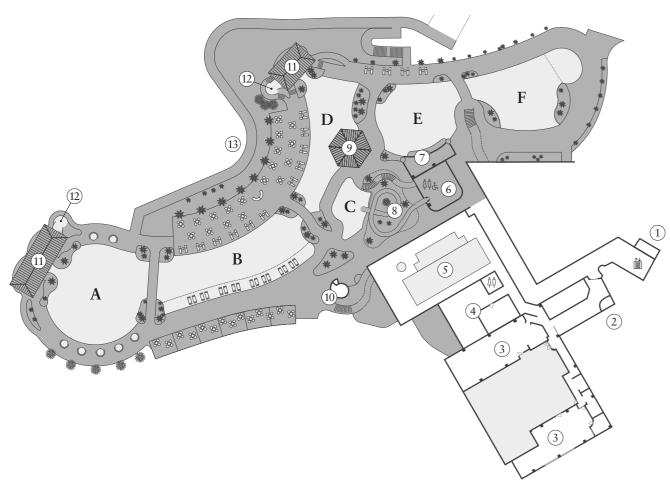

## Garden Pool 1F

- ① Laundry
- ② Spa Reception
- ③ Spa
- 4 Fitness Gym
- ⑤ Indoor Pool
- 6 Garden Pool Reception
- 7 Changing Room
- Water Slide
- Pool Side Bar
- 10 Sauna

- ① Gazebo
- 12 Vibra-Bath
- <sup>(13)</sup> Walk Way

## Lobby Floor 2F

8 Lobby Lounge

(Okinawa Yakiniku / Chinese Dining / Okinawan Dining)

# l Banquet Rooms 3F

- ① Umanchu
- ② Majun
- ③ Karee
- ④ Courtyard
- ⑤ Bridal Salon
- 6 Chapel