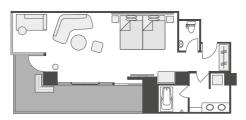

#### Club Ocean

• Room Location 8-13F

• Room Location 14-15F

Club Ocean Premium

Number of Rooms 12 rooms

 Capacity 4 people

 Number of Rooms 2 rooms • Capacity 4 people

 Floor Space 68.4m² Bed Size 1400×2000mm