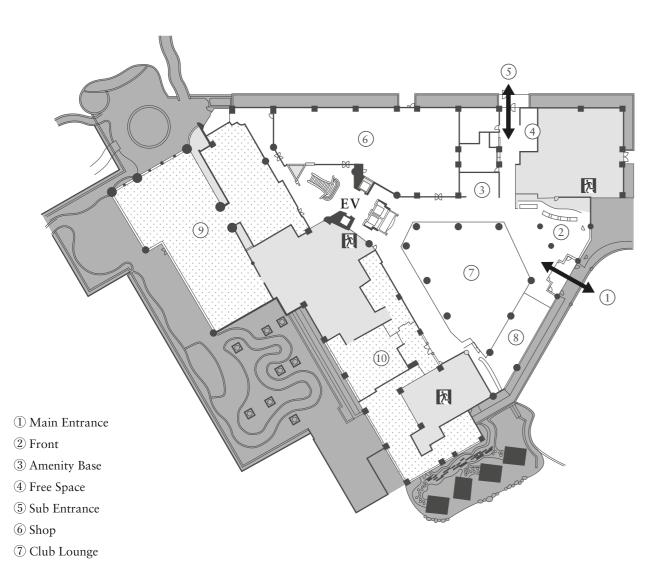

## Lobby Floor 2F

8 Lobby Lounge

(Okinawa Yakiniku / Chinese Dining / Okinawan Dining)

# l Banquet Rooms 3F

- ① Umanchu
- ② Majun
- ③ Karee
- ④ Courtyard
- ⑤ Bridal Salon
- 6 Chapel